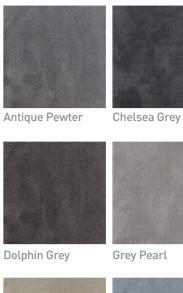

## **Product specification:** Allure

Restful Wheat

Silver Desire

Veiled Smoke

| Product Name                    | ALLURE                                                                                                                                                    |
|---------------------------------|-----------------------------------------------------------------------------------------------------------------------------------------------------------|
| Construction                    | Hand woven                                                                                                                                                |
| Product description             | Luxury fine Saxony                                                                                                                                        |
| Suitability                     | Luxury domestic                                                                                                                                           |
| Gauge or pitch                  | 27.56 / 10cm                                                                                                                                              |
| Stitch state or rows            | 137.80 / 10cm                                                                                                                                             |
| Tuft density                    | 379,777/m <sup>2</sup>                                                                                                                                    |
| Pile height above backing       | 9-10mm                                                                                                                                                    |
| Total pile weight               | 2,950g/m <sup>2</sup>                                                                                                                                     |
| Total carpet weight             | 4,305g/m <sup>2</sup>                                                                                                                                     |
| Pile fibre content              | 100% Soft Strand                                                                                                                                          |
| Backing materials               | Cotton                                                                                                                                                    |
| Widths available                | 5m                                                                                                                                                        |
| Colour fastness:                |                                                                                                                                                           |
| • Light                         | 4-5                                                                                                                                                       |
| • Shampoo                       | 3-5                                                                                                                                                       |
| Abrasion resistance             | In access of 25,000 rubs                                                                                                                                  |
| Moth proofing                   | N/A - Naturally moth resistant                                                                                                                            |
| De-lamination force             | 4.22 lbs/inch                                                                                                                                             |
| (Bonding Strength) ASTM D3936   |                                                                                                                                                           |
| Tuft withdrawal force: ISO 4919 | 2.90 lbs/inch                                                                                                                                             |
| Tog rating                      | 1.4426                                                                                                                                                    |
| Flammability ratings: BS 4790   | Low radius effect of ignition                                                                                                                             |
| & BS 5287 hot metal nut test    |                                                                                                                                                           |
| Stock range colour references:  | 921 Chelsea Grey 925 Grey Pearl 922 Veiled Smoke 926 Restful Wheat 923 Silver Desire 924 Dolphin Grey 925 Grey Pearl 926 Restful Wheat 927 Antique Pewter |