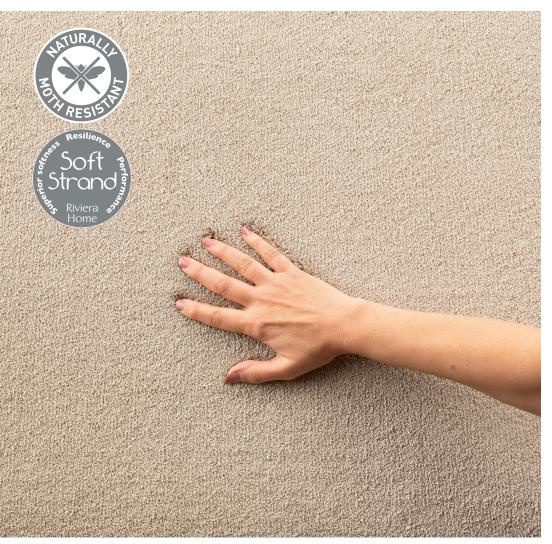

## Product specification: Impressions

| Product Name                    | IMPRESSIONS                               |                                                     |
|---------------------------------|-------------------------------------------|-----------------------------------------------------|
| Construction                    | Tufted                                    |                                                     |
| Product description             | Luxury fine Saxony                        |                                                     |
| Suitability                     | Luxury domestic                           |                                                     |
| Gauge or pitch                  | 31.50 / 10cm                              |                                                     |
| Stitch state or rows            | 43.31 / 10cm                              |                                                     |
| Tuft density                    | 136,426 / m <sup>2</sup>                  |                                                     |
| Pile height above backing       | 13.5 - 14mm                               |                                                     |
| Total pile weight               | 1,700/ m <sup>2</sup>                     |                                                     |
| Total carpet weight             | 3,120 / m <sup>2</sup>                    |                                                     |
| Pile fibre content              | 100% Soft Strand                          |                                                     |
| Backing materials               | Cotton                                    |                                                     |
| Widths available                | 4m                                        |                                                     |
| Colour fastness:                |                                           |                                                     |
| • Light                         | 4-5                                       |                                                     |
| • Shampoo                       | 3-5                                       |                                                     |
| Abrasion resistance             | In access of 25,000 rubs                  |                                                     |
| Moth proofing                   | N/A - Naturally moth resistant            |                                                     |
| De-lamination force             | 4.22 lbs/inch                             |                                                     |
| (Bonding Strength) ASTM D3936   |                                           |                                                     |
| Tuft withdrawal force: ISO 4919 | 2.58 lbs/inch                             |                                                     |
| Tog rating                      | 2.52                                      |                                                     |
| Flammability ratings: BS 4790   | Low radius effect of ignition             |                                                     |
| & BS 5287 hot metal nut test    |                                           |                                                     |
|                                 | 520 Anchor<br>521 Seal<br>522 Turtle Dove | 524 Tawny Owl<br>525 Harbour Grey<br>526 Sandcastle |
|                                 | 523 Silver Fox                            | 520 Janucastie                                      |

520 Anchor

521 Seal

523 Silver Fox

524 Tawny Owl

525 Harbour Grey

526 Sandcastle

522 Turtle Dove

Another popular addition to our luxury Saxony range, Impressions is both incredibly soft to the touch whilst being completely cleanable, so ideal for family life. This carpet is slightly deeper than its sister carpet, Reflections.